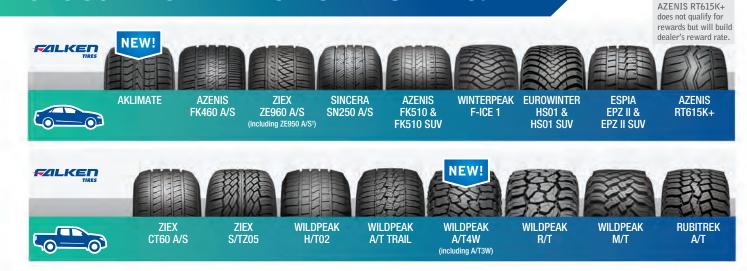

## Earn More with the Falken Premium Line Bonus

Earn additional \$2 per unit on select Aklimate, Azenis and Wildpeak Tires! Bonus earned on payable tires when level attained. Qualifying Premium Lines: Aklimate, Azenis FK460 A/S, Azenis FK510, Wildpeak A/T4W, Wildpeak A/T3W, Wildpeak A/T Trail, Wildpeak H/T02, Wildpeak M/T and Wildpeak R/T. Dealers defined as Shippers do not qualify for Premium Line Bonus.

## **CHOOSE FROM THE FOLLOWING LINES:**