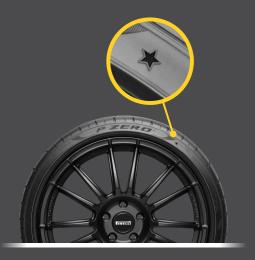

#### PERFECT FIT OE MARKED TIRES

# Prestige and Premium OEM partnerships drive innovation and performance

- Pirelli & Porsche introduced OE Marked tires in the 1980's which is now industry standard for all top car manufacturers
- Prestige and Premium segments grow faster and are more resilient than the overall Car Parc
- More than 50% of tires sold are 18" and up