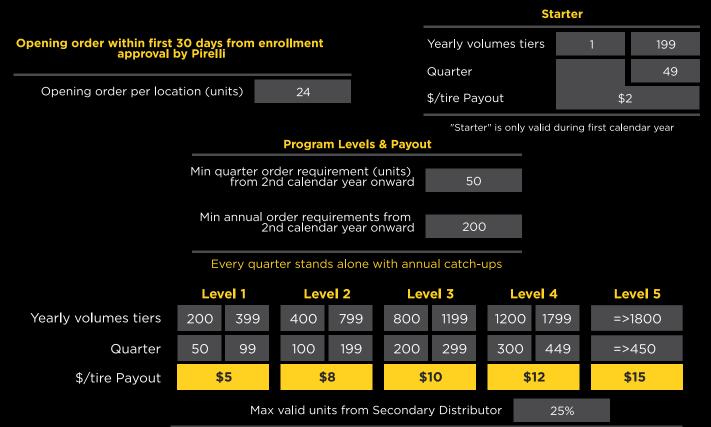

# **REVIEW THE PAYOUT OPPORTUNITIES**

All Pirelli passenger car and light truck products are eligible for incentives. Every Pirelli Performance Program associate dealer store has the possibility to receive cash rewards which are based on annual eligible unit purchases, calculated and paid quarterly.

Once approved as a Pirelli Performance Program associate dealer, we reward you from your first tire.

Each level makes you eligible for premium and exclusive services and marketing support

# LEVEL UP, EARN MORE & GET MORE

Purchase 3,000 or more Pirelli tires a year, and you'll be rewarded with a remarkable trip for two, accompanied by Pirelli management, with all expenses covered. There are 5 levels within the Pirelli Performance Program. Upgrade your level within the program by exceeding minimum thresholds. Increased performance means increased Pirelli support, incentive trips, and access to distinctive premium experiences.