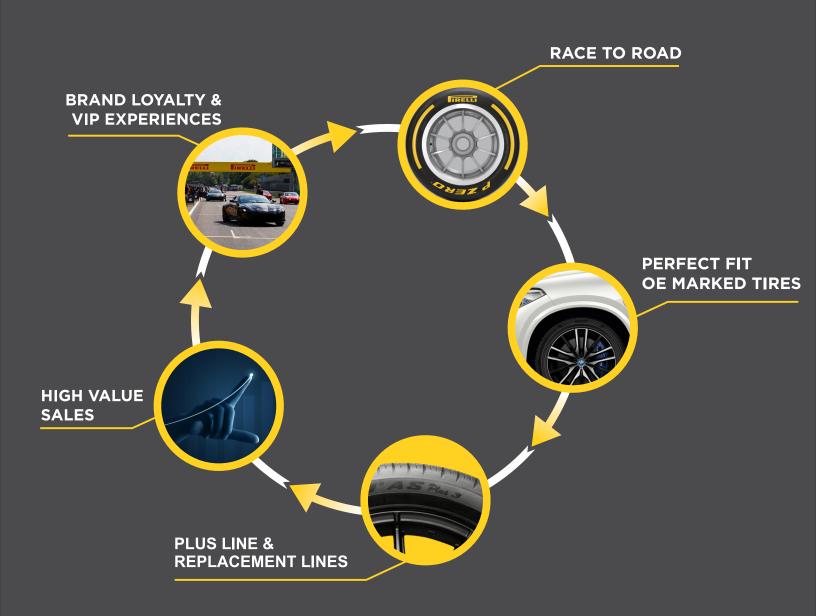

#### RACE TO ROAD

Motorsports Investment Excellence in passenger lines

Pirelli's technological excellence is driven by innovation and expertise derived from over 115 years in motorsport. Currently, we participate in over 350 car and motorcycle events globally.

Customers stay on the leading edge of performance, durability, and sustainability thanks to the design, modeling, materials, processes, and testing showcased in the world's most prestigious forms of racing.

#### PERFECT FIT OE MARKED TIRES

# Prestige and Premium OEM partnerships drive innovation and performance

- Pirelli & Porsche introduced OE Marked tires in the 1980's which is now industry standard for all top car manufacturers
- Prestige and Premium segments grow faster and are more resilient than the overall Car Parc
- More than 50% of tires sold are 18" and up

#### **PLUS LINE & REPLACEMENT LINES**

Our PLUS Line Family embodies our rich performance heritage and is engineered to exceed the needs of North American consumers: all-season tires with mile-after-mile performance, backed by our Confidence Plus PlanTM (limited treadwear mileage warranty & our 30-day trial).