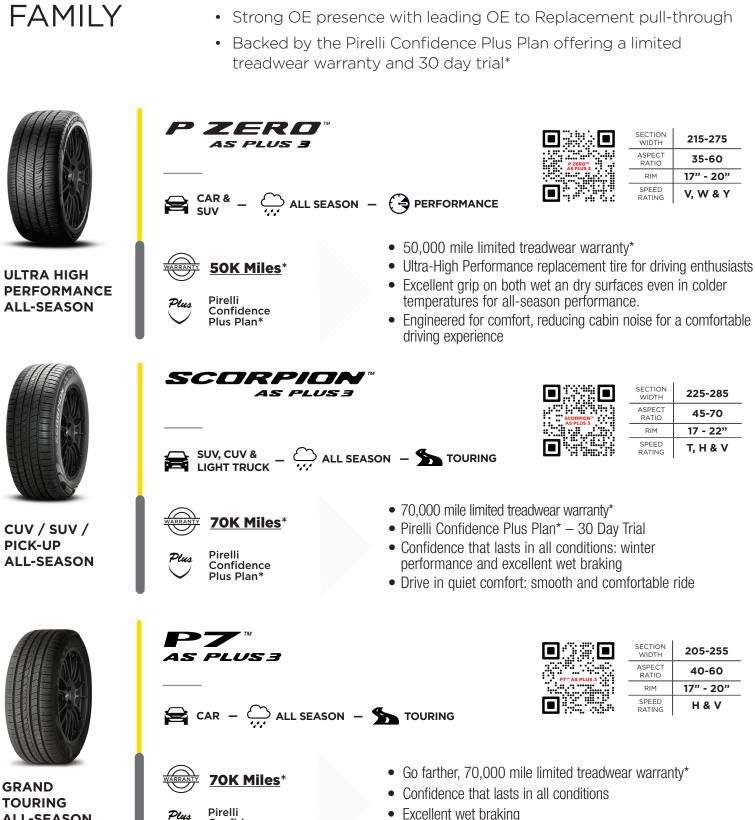

## ~30,700 EMPLOYEES WITH 18 FACTORIES IN 12 COUNTRIES WHICH ENCOMPASS 5 GLOBAL REGIONS ENGAGING 160 COUNTRIES

P ZERO<sup>™</sup> AS PLUS 3 50K Miles **P7<sup>™</sup> AS PLUS 3** 70K Miles SCORPION<sup>™</sup> AS PLUS 3 70K Miles SCORPION<sup>™</sup> ZERO ALL SEASON PLUS 50K Miles

#### **PLUS LINE & REPLACEMENT LINES**

Our PLUS Line Family embodies our rich performance heritage and is engineered to exceed the needs of North American consumers: all-season tires with mile-after-mile performance, backed by our Confidence Plus PlanTM (limited treadwear mileage warranty & our 30-day trial).

Our PLUS Line Family embodies our rich performance heritage and is engineered to exceed the needs of North American consumers: all-season

tires with mile after mile performance, backed by our Confidence Plus Plan<sup>™</sup>. Enjoy your drive with Pirelli!

# **CURRENT GENERATION PRODUCTS**

All PLUS lines qualify for this offer. Names and limited treadwear warranty amounts for all legacy PLUS lines can be found on our <u>website.</u>

| P ZERO AS PLUS 3              | UHP         | 50K |
|-------------------------------|-------------|-----|
| P7 AS PLUS 3                  | TOURING     | 70K |
| SCORPION AS PLUS 3            | SUV TOURING | 70K |
| SCORPION ZERO ALL SEASON PLUS | SPORT TRUCK | 50K |
| SCORPION ALL TERRAIN PLUS     | ALL TERRAIN | 50K |
| P4 PERSIST AS PLUS            | TOURING     | 85K |

# THINK PIRELLI

PLUS

LINE

Great for a wide range of weather conditions

• Broad range of sizes and vehicle applications ideal for the family-

oriented, performance-minded, and off-road enthusiasts

Confidence Plus Plan\*

**ALL-SEASON** 

- - Smooth and comfortable ride

**ALL TERRAIN** 

Excellent all season traction

• Designed for durability and handling

**STANDARD** TOURING **ALL-SEASON** 

SECTION 185-235 WIDTH ASPECT 50-65 RATIO 15" - 18" RIM SPEED RATING T & V